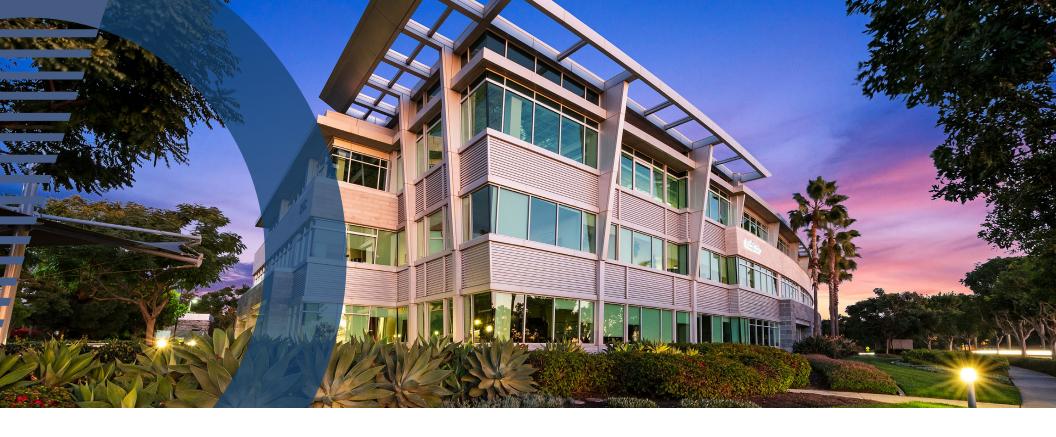

## AMENITIES

Ocean Ridge is an approximately 76,000 SF Class A+ office building located in the coastal Carlsbad submarket of San Diego, California. Located on a corner parcel in the prestigious Carlsbad Ranch, the property is situated atop a prominent bluff overlooking the Carlsbad Flower Fields and Pacific Ocean and features panoramic ocean views, convenient access to the transportation corridor of Interstate 5 and access to 500,000 SF of retail and 50 restaurants within a 1-mile radius.