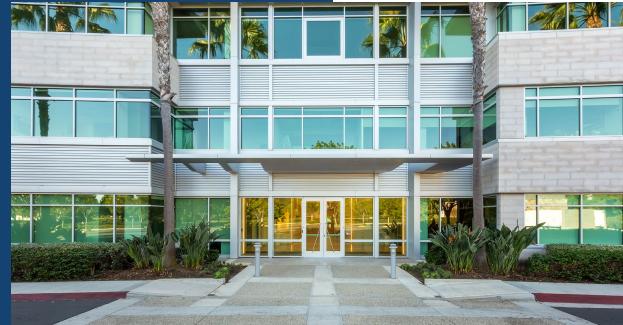

Outdoor work space, subterranean parking, onsite showers and lockers and bike storage - a compelling connection to the best of coastal San Diego.

Ocean Ridge is Carlsbad's premier office experience.

Class A institutional office building

## AMENITIES

Ocean Ridge is an approximately 76,000 SF Class A+ office building located in the coastal Carlsbad submarket of San Diego, California. Located on a corner parcel in the prestigious Carlsbad Ranch, the property is situated atop a prominent bluff overlooking the Carlsbad Flower Fields and Pacific Ocean and features panoramic ocean views, convenient access to the transportation corridor of Interstate 5 and access to 500,000 SF of retail and 50 restaurants within a 1-mile radius.