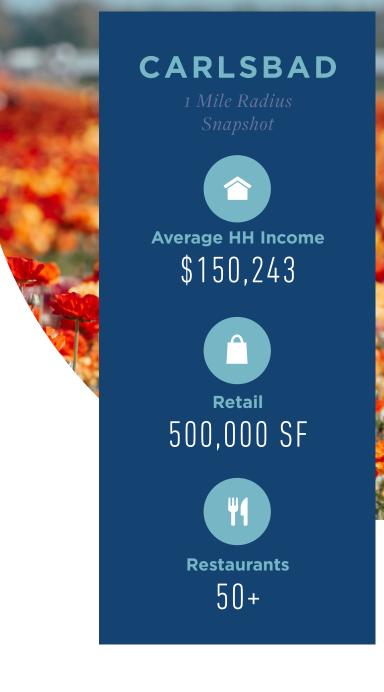

## AMENITIES

Ocean Ridge is an approximately 76,000 SF Class A+ office building located in the coastal Carlsbad submarket of San Diego, California. Located on a corner parcel in the prestigious Carlsbad Ranch, the property is situated atop a prominent bluff overlooking the Carlsbad Flower Fields and Pacific Ocean and features panoramic ocean views, convenient access to the transportation corridor of Interstate 5 and access to 500,000 SF of retail and 50 restaurants within a 1-mile radius.