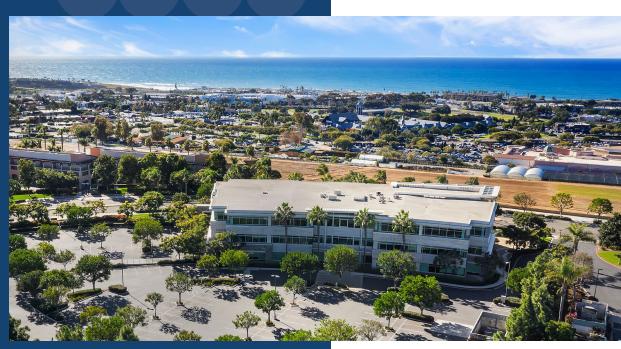

## ABOUT OCEAN RIDGE

A modern office environment inspired by Carlsbad's coastal lifestyle.

Unparalleled ocean views meet the prestigious Carlsbad Ranch, home to some of the most recognized finance and technology firms.

Outdoor work space, subterranean parking, onsite showers and lockers and bike storage - a compelling connection to the best of coastal San Diego.

Ocean Ridge is Carlsbad's premier office experience.

Class A institutional office building

## AMENITIES

Ocean Ridge is an approximately 76,000 SF Class A+ office building located in the coastal Carlsbad submarket of San Diego, California. Located on a corner parcel in the prestigious Carlsbad Ranch, the property is situated atop a prominent bluff overlooking the Carlsbad Flower Fields and Pacific Ocean and features panoramic ocean views, convenient access to the transportation corridor of Interstate 5 and access to 500,000 SF of retail and 50 restaurants within a 1-mile radius.