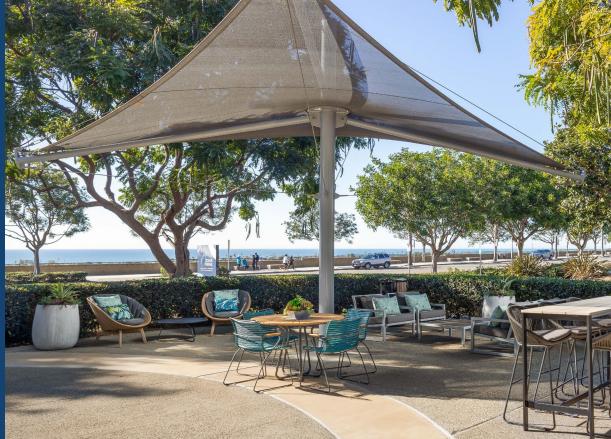

Outdoor work space, subterranean parking, onsite showers and lockers and bike storage - a compelling connection to the best of coastal San Diego.

Ocean Ridge is Carlsbad's premier office experience.

Class A institutional office building

Panoramic Pacific Ocean views

Energy Star certified building with 8 EV charging stations

4.5/1,000 USF parking with subterranean garage

On-site shower and locker facilities

Furnished outdoor flex space with ocean views

## AMENITIES

Ocean Ridge is an approximately 76,000 SF Class A+ office building located in the coastal Carlsbad submarket of San Diego, California. Located on a corner parcel in the prestigious Carlsbad Ranch, the property is situated atop a prominent bluff overlooking the Carlsbad Flower Fields and Pacific Ocean and features panoramic ocean views, convenient access to the transportation corridor of Interstate 5 and access to 500,000 SF of retail and 50 restaurants within a 1-mile radius.