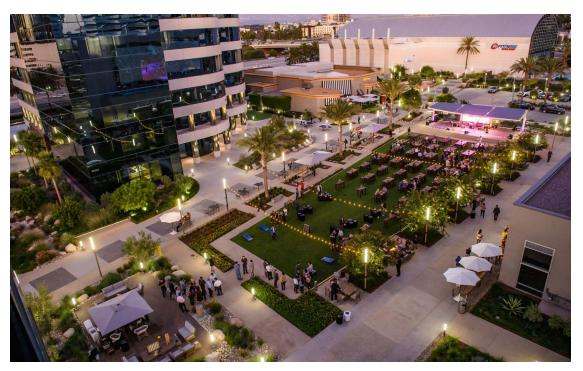

Outdoor work space, subterranean parking, onsite showers and lockers and bike storage - a compelling connection to the best of coastal San Diego.

Ocean Ridge is Carlsbad's premier office experience.

Class A institutional office building

Panoramic Pacific Ocean views

Energy Star certified building with 8 EV charging stations

4.5/1,000 USF parking with subterranean garage

On-site shower and locker facilities

Furnished outdoor flex space with ocean views

## AMENITIES

Ocean Ridge is an approximately 76,000 SF Class A+ office building located in the coastal Carlsbad submarket of San Diego, California. Located on a corner parcel in the prestigious Carlsbad Ranch, the property is situated atop a prominent bluff overlooking the Carlsbad Flower Fields and Pacific Ocean and features panoramic ocean views, convenient access to the transportation corridor of Interstate 5 and access to 500,000 SF of retail and 50 restaurants within a 1-mile radius.