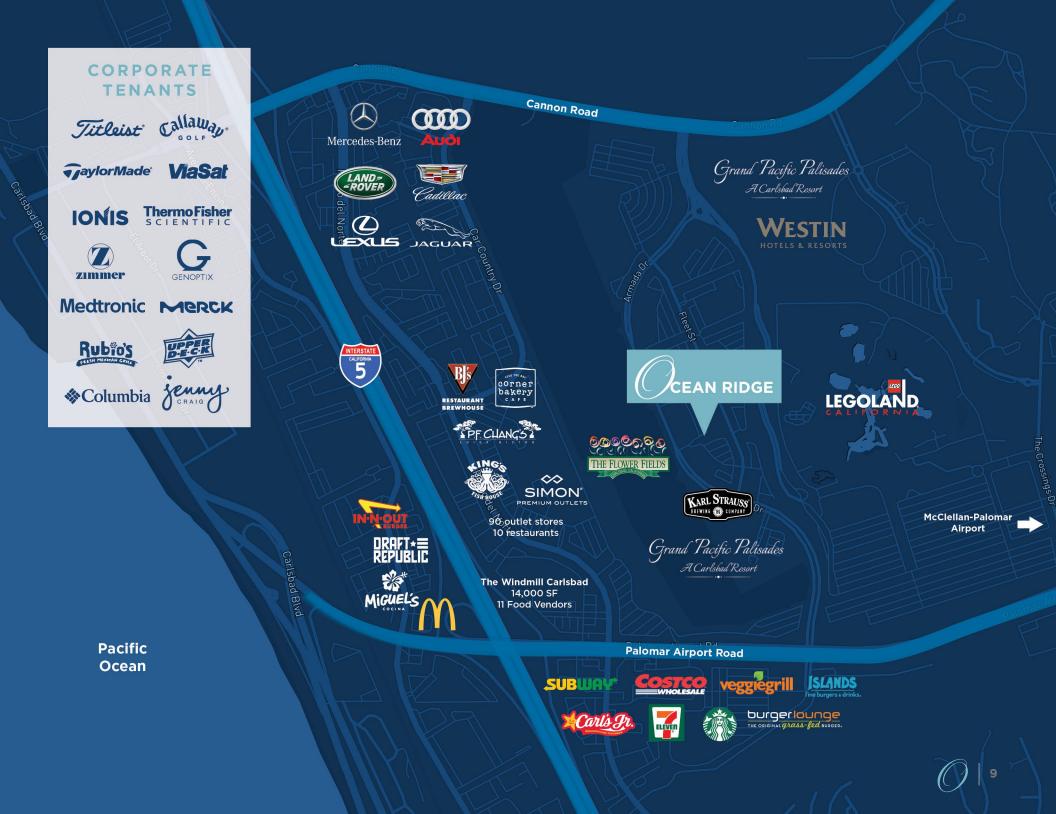

## AMENITIES

Ocean Ridge is an approximately 76,000 SF Class A+ office building located in the coastal Carlsbad submarket of San Diego, California. Located on a corner parcel in the prestigious Carlsbad Ranch, the property is situated atop a prominent bluff overlooking the Carlsbad Flower Fields and Pacific Ocean and features panoramic ocean views, convenient access to the transportation corridor of Interstate 5 and access to 500,000 SF of retail and 50 restaurants within a 1-mile radius.

### NEARBY RETAIL