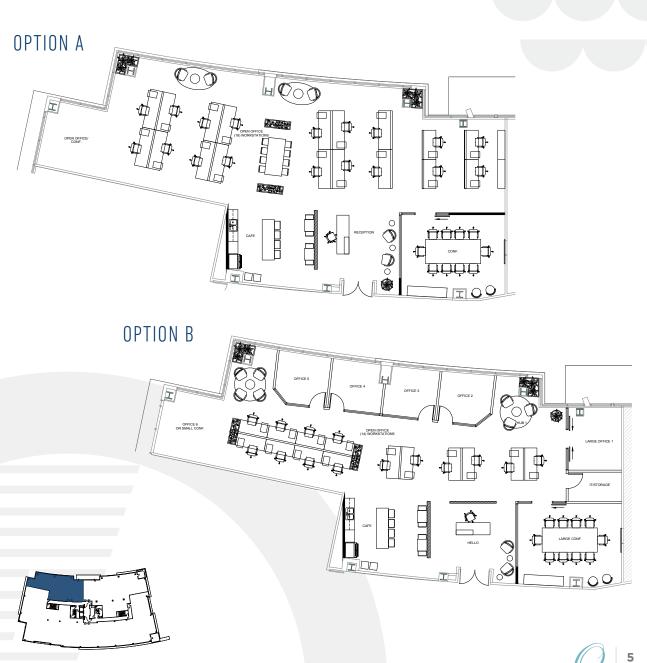

### 3,742 RSF

Warm shell space. See option A and option B for conceptual layouts.

# SUITE 225

7 | 7