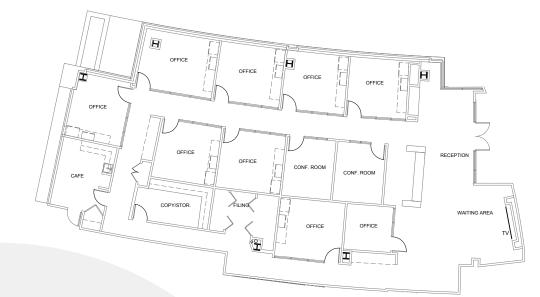

### 3,742 RSF

Warm shell space. See option A and option B for conceptual layouts.

# SUITE 225

7 | 7