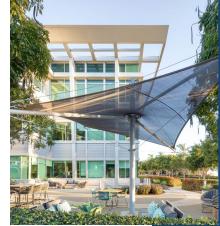

Outdoor work space, subterranean parking, onsite showers and lockers and bike storage - a compelling connection to the best of coastal San Diego.

Ocean Ridge is Carlsbad's premier office experience.

Class A institutional office building

Panoramic Pacific Ocean views

Energy Star certified building with 8 EV charging stations

4.5/1,000 USF parking with subterranean garage

On-site shower and locker facilities

Furnished outdoor flex space with ocean views

## AMENITIES

Ocean Ridge is an approximately 76,000 SF Class A+ office building located in the coastal Carlsbad submarket of San Diego, California. Located on a corner parcel in the prestigious Carlsbad Ranch, the property is situated atop a prominent bluff overlooking the Carlsbad Flower Fields and Pacific Ocean and features panoramic ocean views, convenient access to the transportation corridor of Interstate 5 and access to 500,000 SF of retail and 50 restaurants within a 1-mile radius.